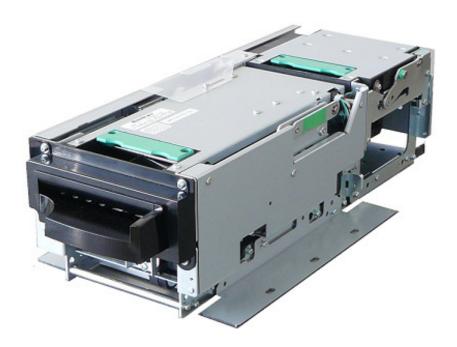

## IST306 Cheque Scanner Printer Features:

- MICR recognition
- Image capture of front & back in colour or grey-scale
- Prints endorsement on reverse
- Double sheet detector
- Ideal for self-service cheque deposit machines
- Multiple cheque exits (3 paths)
- OCR capable
- Accepts torn, mutilated, crumpled cheques

- 200 dpi, RGB color or Photopic grey scale
- Accepts cheques of Length 127 to 225mm, Width 70 to 105mm
- OCR Font B option
- USB2.0 high speed
- Size: 162(W)x501(D)x152(H) mm;
- Weight 7.5 kg
- Power: 24VDC
- Operating temperature: 0 to 50 deg C